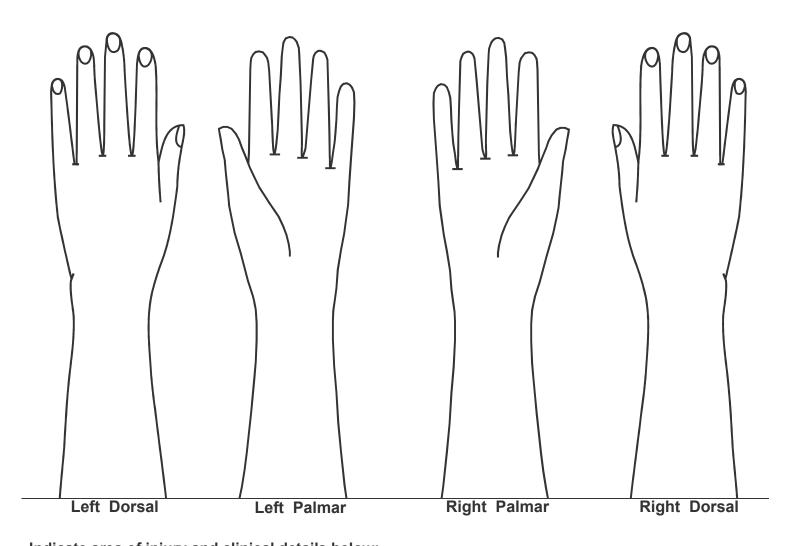

#### **GLOVE/MCP/GAUNTLET ASSESSMENT FORM**

| CO | NFI | DE | NT | IAL |
|----|-----|----|----|-----|

|                 |             |         | , ,       |
|-----------------|-------------|---------|-----------|
| CLIENT SURNAME: | GIVEN NAME: | □ F □ M | DATE: / / |

### **Hand Assessment Form**

Indicate area of injury and clinical details below: