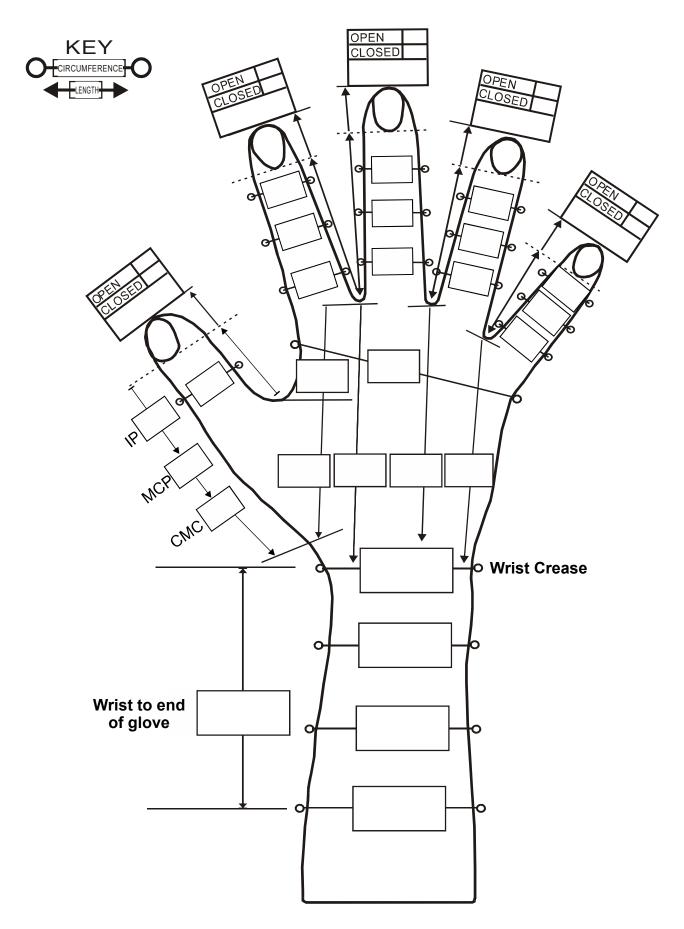

#### **GLOVE/MCP/GAUNTLET MEASURING FORM**

| _ |    |   |    |   |   |   |   |    |   | 7 |
|---|----|---|----|---|---|---|---|----|---|---|
|   | CO | N | FI | D | E | N | T | IA | L |   |

E: orders@secondskin.com.au